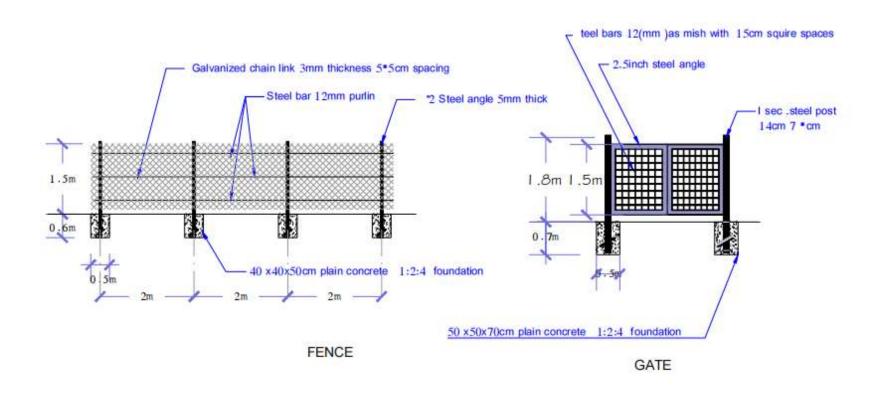

Water Yard Design in Graiwed Basham village, Dar Alsalm Locality, North Darfur State

Fence Details

### Note: -

The minimum acceptable finish should consist of grit blasting all material and coating with good quality primer paint before delivery, followed by a further two coats of paint at site after erection.