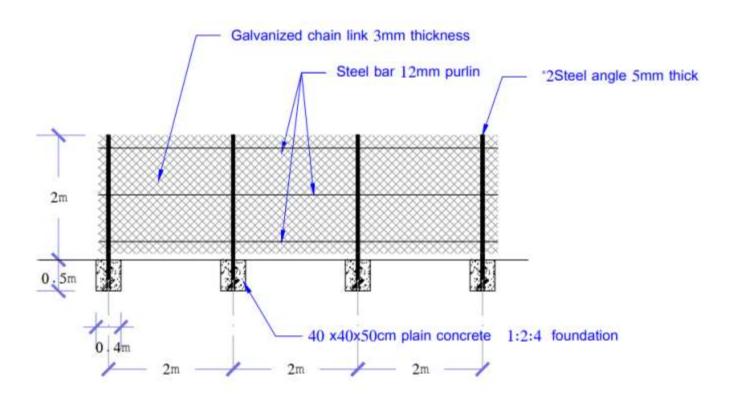

Water Yard Design in Graiwed Basham village, Dar Alsalm Locality, North Darfur State

Fence Details

### Note: -

The minimum acceptable finish should consist of grit blasting all material and coating with good quality primer paint before delivery, followed by a further two coats of paint at site after erection.