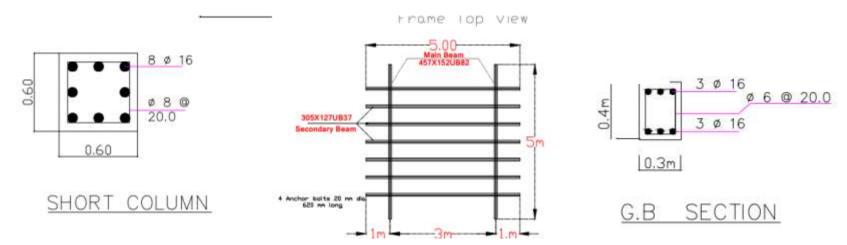

Water Yard Design in Graiwed Basham village, Dar Alsalm Locality, North Darfur State

Fence Details