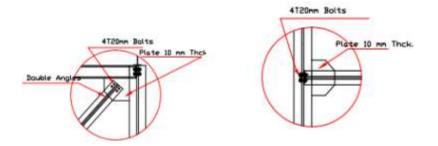

### Note: -

The minimum acceptable finish should consist of grit blasting all material and coating with good quality primer paint before delivery, followed by a further two coats of paint at site after erection.