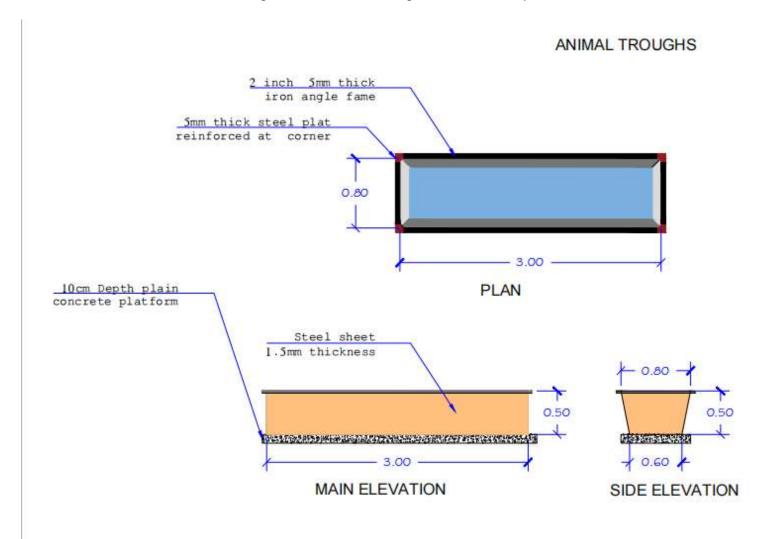

Water Yard Design in Graiwed Basham village, Dar Alsalm Locality, North Darfur State

















Fence Details



### Note: -

The minimum acceptable finish should consist of grit blasting all material and coating with good quality primer paint before delivery, followed by a further two coats of paint at site after erection.



### **Operation Room Details**















## SOLAR CELLS

# Note:

The solar cell shall be mounted on steel/ aluminumstans

The total output uf the solar cells shall not be less 7KVA

The solar stands shall be fixed with plain concrete footing

The solar cell shall be properly installed to manufacturers direction

All electrical cables shall be through electrical pipes protected and trenched