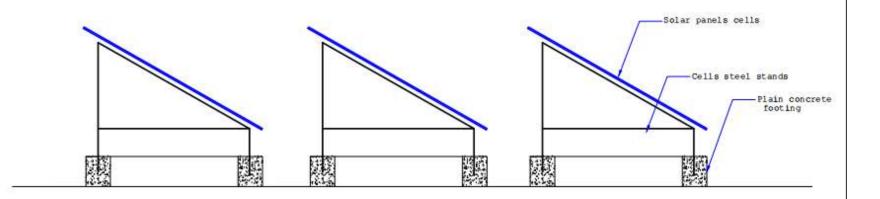

## SOLAR CELLS

# Note:

The solar cell shall be mounted on steel/ aluminumstans

The total output uf the solar cells shall not be less 7KVA

The solar stands shall be fixed with plain concrete footing

The solar cell shall be properly installed to manufacturers direction

All electrical cables shall be through electrical pipes protected and trenched