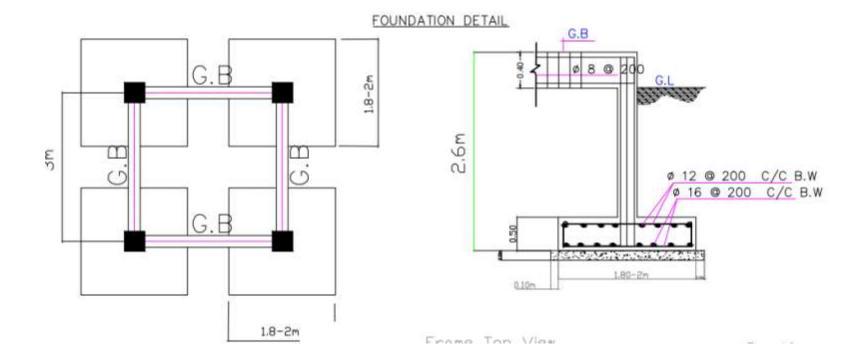

Water Yard Design in Graiwed Basham village, Dar Alsalm Locality, North Darfur State

Fence Details