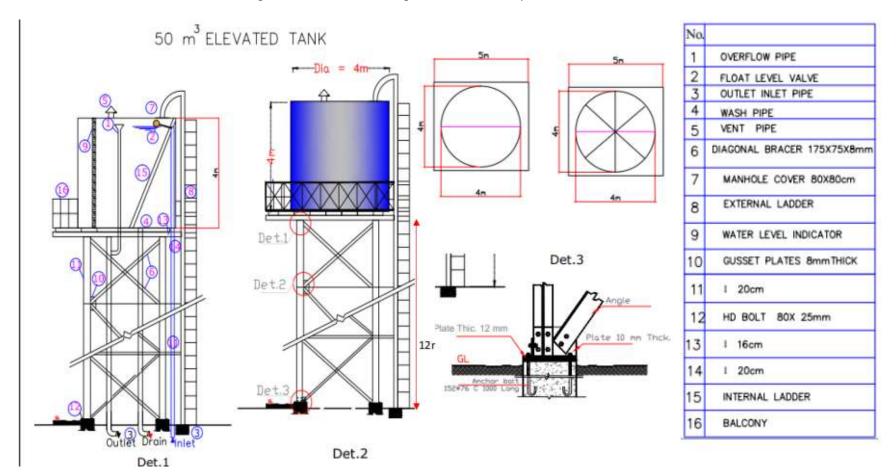

Water Yard Design in Graiwed Basham village, Dar Alsalm Locality, North Darfur State

Fence Details