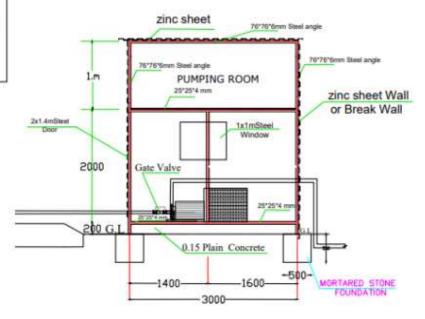

Water Yard Design in Graiwed Basham village, Dar Alsalm Locality, North Darfur State

















Fence Details



### Note: -

The minimum acceptable finish should consist of grit blasting all material and coating with good quality primer paint before delivery, followed by a further two coats of paint at site after erection.



### **Operation Room Details**















## SOLAR CELLS

# Note:

The solar cell shall be mounted on steel/ aluminumstans

The total output uf the solar cells shall not be less 7KVA

The solar stands shall be fixed with plain concrete footing

The solar cell shall be properly installed to manufacturers direction

All electrical cables shall be through electrical pipes protected and trenched