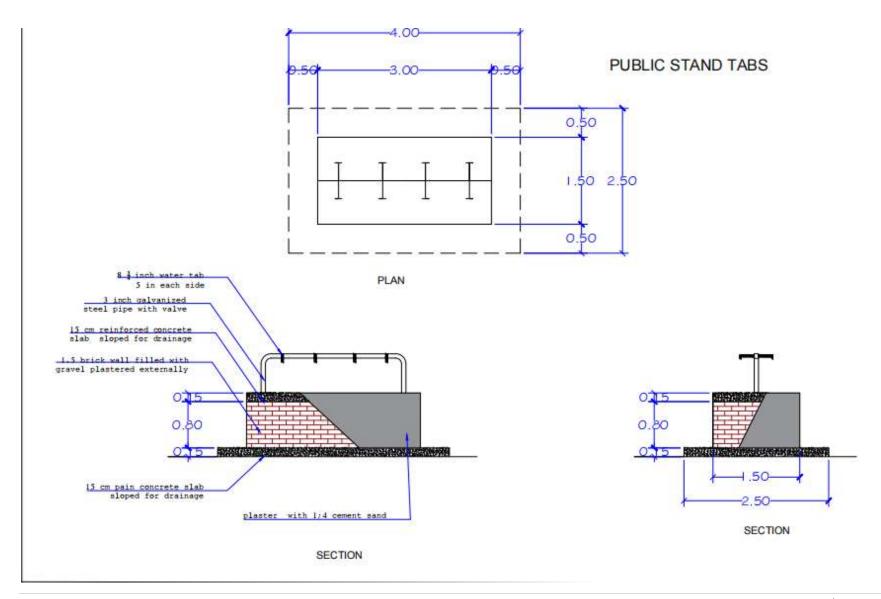

Water Yard Design in Graiwed Basham village, Dar Alsalm Locality, North Darfur State

Fence Details