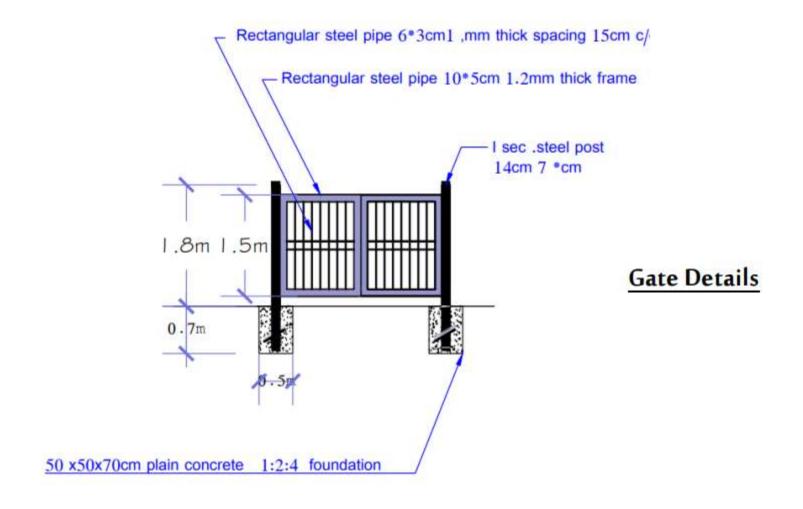

Water Yard Design in Graiwed Basham village, Dar Alsalm Locality, North Darfur State

Fence Details

### Note: -

The minimum acceptable finish should consist of grit blasting all material and coating with good quality primer paint before delivery, followed by a further two coats of paint at site after erection.